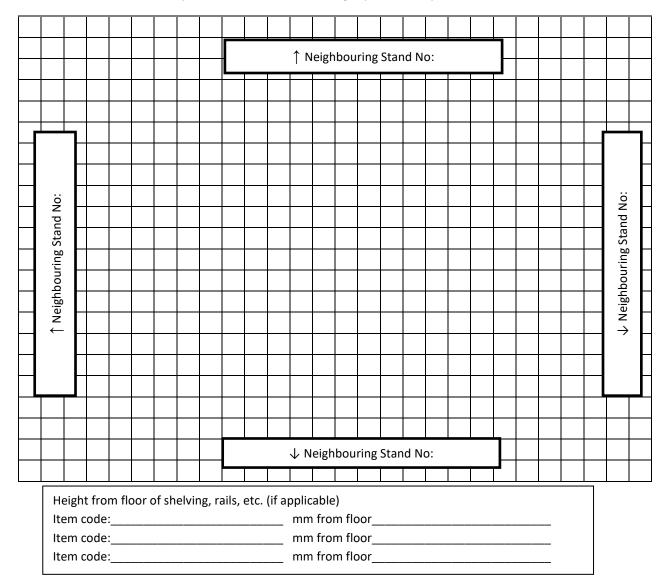

## **Grid Plan**

Use the grid plan below (birds-eye view) to specify the layout of your stand so we can position your items according to your requirements.

Please draw your shell scheme stand into the grid plan and add your ordered items to it.